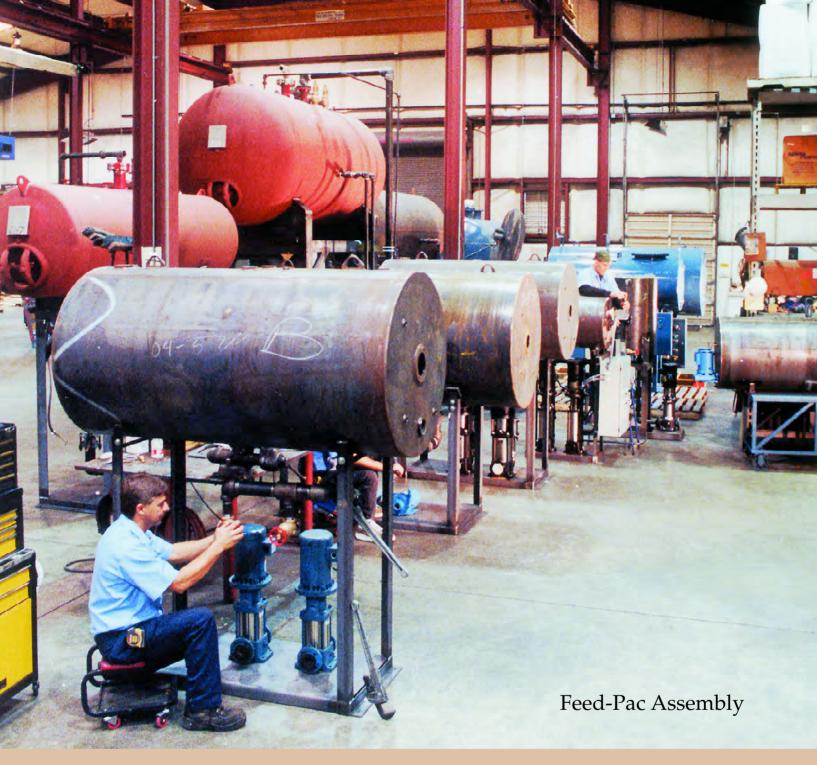

by BFS Industries, LLC

Serving 400 Total BHP 15 PSIG—3 Pumps (1 Stand-By) Police Facility Installation

Serving 60 Total BHP 150 PSIG, Vertical U.S.N. Installation

Serving 400 Total BHP 75 PSIG 2 Pumps—Class "I" Insulation Hospital Installation Our job engineered **Feed-Pac** systems can be anything from "Basic Functional" to "High Tech". A multitude of standard options are catalogued with any viable feature available. Call our **"Can Do Engineers"** for recommendations and prompt solutions.