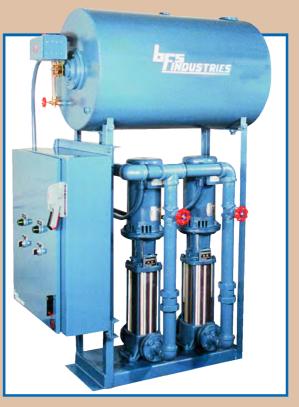

- All #316 stainless steel
  - #304 S.S. rod & float

Vertical Centrifugal Pump

Horizontal Centrifugal Pump

Turbine Type Pump

Whether your need is small or large, simple or complex, horizontal or vertical, carbon steel or stainless steel, there is a Feed-Pac Boiler Feed System for you. All with the built-in reliability of a product by BFS Industries, LLC "The name you can trust."