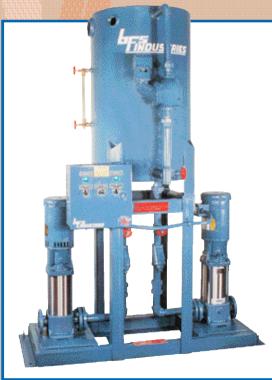

- All #316 stainless steel
  - #304 S.S. rod & float

Vertical Centrifugal Pump

Horizontal Centrifugal Pump

Turbine Type Pump

Whether your need is small or large, simple or complex, horizontal or vertical, carbon steel or stainless steel, there is a Feed-Pac Boiler Feed System for you. All with the built-in reliability of a product by BFS Industries, LLC "The name you can trust."