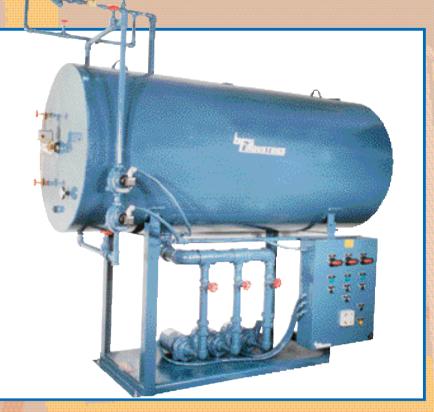

by BFS Industries, LLC

Serving 400 Total BHP 15 PSIG—3 Pumps (1 Stand-By) Police Facility Installation

Serving 60 Total BHP 150 PSIG, Vertical U.S.N. Installation

Serving 400 Total BHP 75 PSIG 2 Pumps—Class "I" Insulation Hospital Installation Our job engineered **Feed-Pac** systems can be anything from "Basic Functional" to "High Tech". A multitude of standard options are catalogued with any viable feature available. Call our **"Can Do Engineers"** for recommendations and prompt solutions.