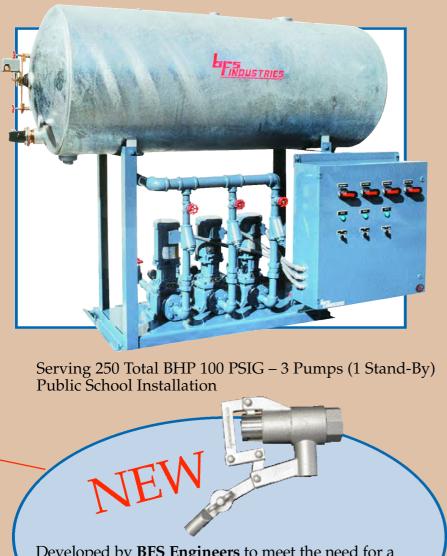

Serving 100 Total BHP 150 PSIG Corrugated Manufacturer Installation

Developed by BFS Engineers to meet the need for a high quality Mechanical Make-Up Valve *Lever over*, 4 bar linkage design for greater leverage