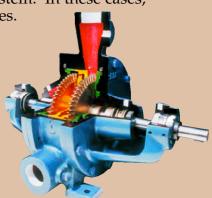

Serving 100 Total BHP 150 PSIG Corrugated Manufacturer Installation

Developed by BFS Engineers to meet the need for a high quality Mechanical Make-Up Valve *Lever over*, 4 bar linkage design for greater leverage

- All #316 stainless steel
  - #304 S.S. rod & float

Vertical Centrifugal Pump

Horizontal Centrifugal Pump

Turbine Type Pump

Whether your need is small or large, simple or complex, horizontal or vertical, carbon steel or stainless steel, there is a Feed-Pac Boiler Feed System for you. All with the built-in reliability of a product by BFS Industries, LLC "The name you can trust."