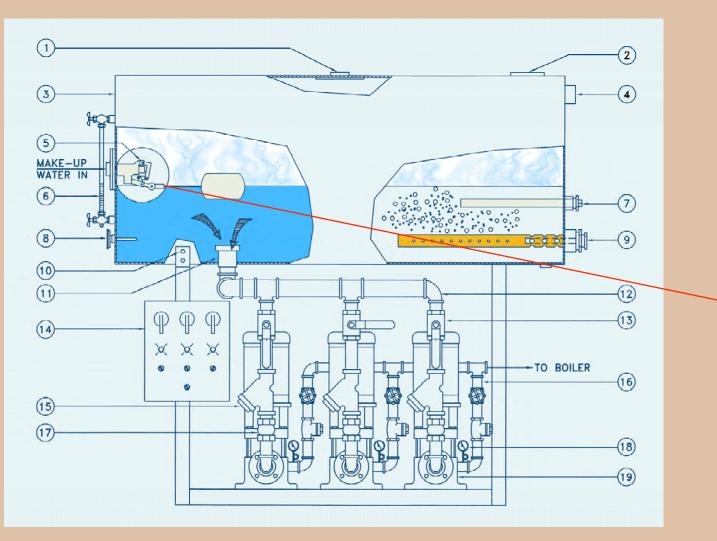

## Typical Feed-Pac System with Optional Equipment

- 1. BFS Engineered "Posi-Vent" safety system prevents hazardous vent blockage
- 2. Low temperature returns
- 3. Boiler Feed Tank
- 4. Overflow
- 5.\* BFS Engineered all S.S. Viton 70 Seat Seal Teflon Sealing Ring – highly leveraged – mechanical make-up valve with S.S. rod and float
- 6. Water glass gauge
- 7. Magnesium anode
- 8. S.S. thermometer
- 9. Steam injection pre-heater or high pressure return tube
- 10. Bolted construction for easy tank replacement

- 11. BFS Engineered S.S. trimmed-fluid stabilizing-pump suction connection. Designed to protect pumps from sediment and vortices in critical pump suction lines
- 12. Oversized pump suction lines engineered for a maximum friction head loss of 7' per 100' of pipe
- 13. Ball Valve with S.S. ball for quick, tight shut-off
- 14. Custom in-house engineered system control center
- 15. "Y" type strainers
- 16. Pump expansion slip unions eliminate stresses
- 17. Pump discharge pressure gauges
- 18. Vertical boiler feed pumps/motors (see options)