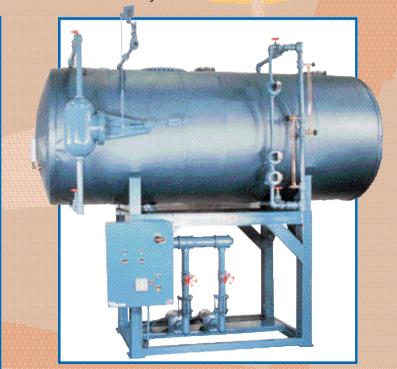

Serving 100 Total BHP 150 PSIG Corrugated Manufacturer Installation

Developed by BFS Engineers to meet the need for a high quality Mechanical Make-Up Valve *Lever over*, 4 bar linkage design for greater leverage