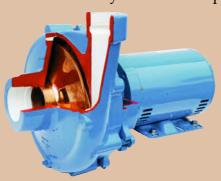

- All #316 stainless steel
  - #304 S.S. rod & float

Vertical Centrifugal Pump

Horizontal Centrifugal Pump

Turbine Type Pump

Whether your need is small or large, simple or complex, horizontal or vertical, carbon steel or stainless steel, there is a Feed-Pac Boiler Feed System for you. All with the built-in reliability of a product by BFS Industries, LLC "The name you can trust."